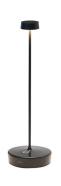

**TABLE** 

Swap is a battery-operated, portable and rechargeable table lamp.

It has a contact charging base and dimmer touch control. It can also be customised choosing from a range of glass lampshades or a fabric "handkerchief", which are attached to the top of the lamp with a suction cap.