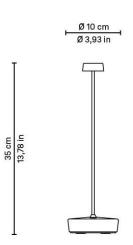

**TABLE** 









Swap is a battery-operated, portable and rechargeable table lamp.

It has a contact charging base and dimmer touch control. It can also be customised choosing from a range of glass lampshades or a fabric "handkerchief", which are attached to the top of the lamp with a suction cap.

## **DIMENSIONS AND HOLES**

Dimensions Ø 10 cm x 35 cm / Ø 3,9 x 13,8 in

## ILLUMINOTECHNICAL SPECIFICATIONS

Source LED
Type SMD
Total watt 2,2 W
Lumen lamp 185 Im
Beam angle 80°
Colour temperature 2700 K
IRC >80

Dimmer TOUCH dimmer

## ILLUMINOTECHNICAL SPECIFICATIONS

Battery autonomy 13 h
Voltage 100-240 V
Frequence 50/60 Hz
Charge 6 h

## PHYSICAL SPECIFICATIONS