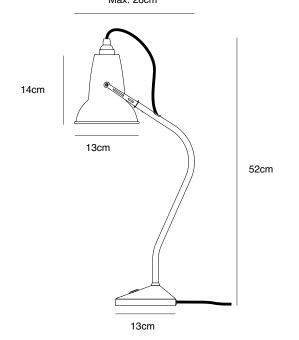

### Dimensions

- Shade diameter: 13cm
- Shade height: 14cm
- Max reach: 28cm (from base to shade)
- Base size: 13 x 13cm
- Cable length: 180cm
- Lamp packaging (L x W x H): 23.5cm x 16.5cm x 46.5cm
- Lamp packaged weight: 2.4kg