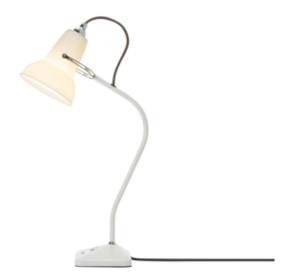

#### Product

Table Lamp - Pure White with Grey Cable Braid

#### Description

With its compact fixed arm form, ergonomic weighted base with integrated switch and flexible shade, this lamp is tailor-made for reading. The bone china shade, which turns translucent when the lamp is switched on, adds a delicate note making it a perfect fit for a bedside table.