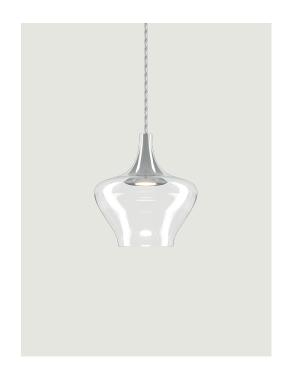

## Model Nostalgia medium

With its retro flair, Nostalgia elegantly tells of ancient glass blowing practices in three sinuous forms that can be combined at will. The perfection of the glass, the innovative LED technology and six elegant finishes make Nostalgia an extremely contemporary and versatile lamp that lends itself to the creation of captivating atmospheres, whether on or off.