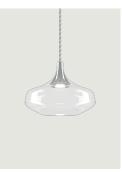

## Model Nostalgia medium

With its retro flair, Nostalgia elegantly tells of ancient glass blowing practices in three sinuous forms that can be combined at will. The perfection of the glass, the innovative LED technology and six elegant finishes make Nostalgia an extremely contemporary and versatile lamp that lends itself to the creation of captivating atmospheres, whether on or off.

#### Nostalgia medium

LED 2700 K 9 W / 920 Im 220-240 V CRI 92 MacAdam 3-Step