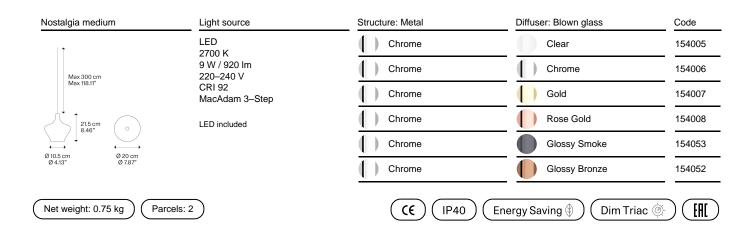

## LODES

Nostalgia, Design by Dima Loginoff

## Model Nostalgia medium

With its retro flair, Nostalgia elegantly tells of ancient glass blowing practices in three sinuous forms that can be combined at will. The perfection of the glass, the innovative LED technology and six elegant finishes make Nostalgia an extremely contemporary and versatile lamp that lends itself to the creation of captivating atmospheres, whether on or off.





Cluster suspension lamps must be installed on a canopy: find out more on lodes.com/en/canopies

# LODES

#### Nostalgia medium

LED 2700 K 9 W / 920 Im 220-240 V CRI 92 MacAdam 3-Step

#### Polar diagram



## Options of Nostalgia







Nostalgia large