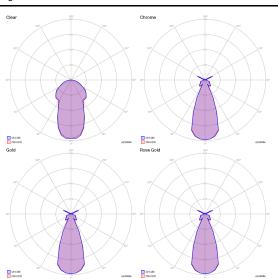

## LODES

Nostalgia, Design by Dima Loginoff

## Model Nostalgia medium

With its retro flair, Nostalgia elegantly tells of ancient glass blowing practices in three sinuous forms that can be combined at will. The perfection of the glass, the innovative LED technology and six elegant finishes make Nostalgia an extremely contemporary and versatile lamp that lends itself to the creation of captivating atmospheres, whether on or off.





Cluster suspension lamps must be installed on a canopy: find out more on lodes.com/en/canopies

# LODES

#### Nostalgia medium

LED 2700 K 9 W / 920 Im 220-240 V CRI 92 MacAdam 3-Step

#### Polar diagram



## Options of Nostalgia







Nostalgia large