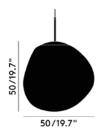

Year of Design 2014 Product Weight 5.40 lb

Finishing Process Semi-Metallised, Plated

Surface Mount Shape/Diameter Dome, 4.5 in Power Method Mains

Cable Spec SPT-2, 2x18AWG, 300 V

Cable Type/LengthClear, 98.4 inLight Source6W LEDMax Wattage9WLumens800CRI>90Colour Temperature3000K