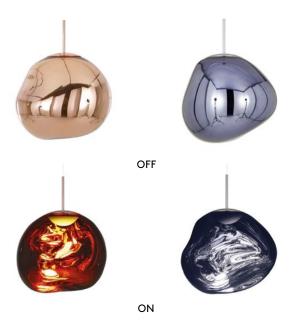

## **MELT PENDANT LED**

Melt is evocative of molten glass, the interior of a melting glacier or images of deep space. An imperfect, organic and naturalistic light that produces a mesmerizing hot-blown glass effect. Melt is created through a process of blow moulding and vacuum metallisation to achieve melted orbs with abundant and unusual luminosity that reflects and enhances its environment.

## COPPER

Code MES03CO-PUSM2
Shade Code MES01CO
Shade Material Polycarbonate
Shade Colour/Finish Copper, Mirrored
Fitting Code LEDP08COUL
Fitting Material Steel

Fitting Colour/Finish Copper, Polished

Service Offer Quick Ship

## SMOKE

Code MES03SM-PUSM2
Shade Code MES01SM
Shade Material Polycarbonate
Shade Colour/Finish Smoke, Mirrored
Fitting Code LEDP08CHUL

Fitting Material Steel

Fitting Colour/Finish Silver, Polished

Service Offer Quick Ship