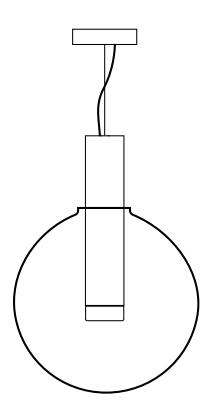

# pendant

Design by Dechem Studio

ø550 mm

All Bomma products are hand-made from mouth-blown lead-free crystal. Therefore any small bubbles, non-melts and irregularities in the glass are both proof and a characteristic feature of this traditional craft.

### LIGHTING DESCRIPTION

| Size            | dia. 550 mm, H 775 mm                 |
|-----------------|---------------------------------------|
|                 | dia. 21,6 inch, H 30,5 inch           |
| Cable           | black textile braid 2,5 m / 98,4 inch |
| Weigh           | 22,5 kg / 49,5 lb                     |
| Material        | underlay color glass                  |
| Mounting        | polished stainless steel, gold        |
| Protection      | IP 20                                 |
| Nominal voltage | 220-230V / A.C. 50 hz (EU)            |
|                 | 100-110 V / A.C. 60 Hz (USA)          |
| Class           | II. EU / I. USA                       |
|                 |                                       |