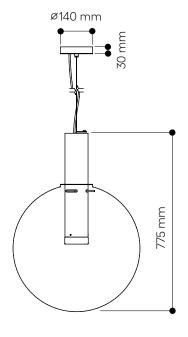

### LIGHTING DESCRIPTION

| Size            | dia. 550 mm, H 775 mm                 |
|-----------------|---------------------------------------|
|                 | dia. 21,6 inch, H 30,5 inch           |
| Cable           | black textile braid 2,5 m / 98,4 inch |
| Weigh           | 22,5 kg / 49,5 lb                     |
| Material        | underlay color glass                  |
| Mounting        | polished stainless steel, gold        |
| Protection      | IP 20                                 |
| Nominal voltage | 220-230V / A.C. 50 hz (EU)            |
|                 | 100-110 V / A.C. 60 Hz (USA)          |
| Class           | II. EU / I. USA                       |
|                 |                                       |