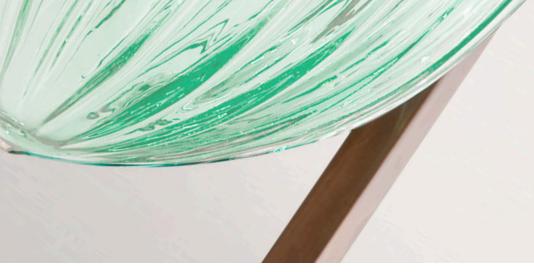

#### **IMAGE SHOWS**

Verde edera shade on a stained bronze frame

#### **MATERIALS**

GLASS

Hand blown Murano glass with rigadin dritto.

GLASS COLOURS\*

AQU LAT VDE

METAL FINISHES\* Stained bronze, satin chrome, Satin gold.