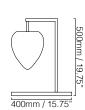

# CANYON TABLE LAMP

# BARONCELLI



#### **IMAGE SHOWS**

Verde edera shade on a stained bronze frame





# CANYON TABLE LAMP FACTS



#### **MATERIALS**

GLASS

Hand blown Murano glass with rigadin dritto.

GLASS COLOURS\*





AQU LAT VDE

METAL FINISHES\* Stained bronze, satin chrome, Satin gold.

## SIZES





#### **ELECTRICALS**

LAMP

240V E27, A shape suggested, max 100W.120V E26, A shape suggested, max 100W.

#### CABLES & CORD SETS

Cord sets in braided circular cable available in: Black with black in-line switch and plug. Plugs supplied are US (2 blades), EU (2 small pin), UK (13A 3 prong).

#### **POWER**

Max total power 100W.

# STANDARD

All lighting is made to CE standards. UL listing upon request.

## NOTES

Please note that size variations in hand blown glass may range up to 40mm (1.5").

\*Custom colours, finishes and sizes available - please contact Baroncelli for more details.

## SHOWROOM LOCATIONS

#### LONDON SHOWROOM

Studio C3, The Imperial Laundry 71 Warriner Gardens London, SW11 4XW T +44 (20) 7720 6556 F +44 (20) 7720 6336 Ion@baroncelli.com