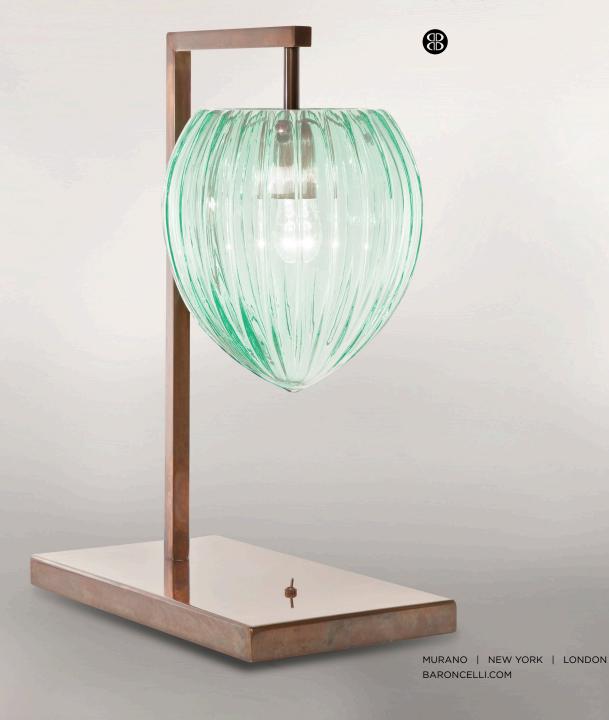

# CANYON TABLE LAMP

# BARONCELLI

#### **IMAGE SHOWS**

Verde edera shade on a stained bronze frame

#### **MATERIALS**

GLASS

Hand blown Murano glass with rigadin dritto.

GLASS COLOURS\*

AQU LAT VDE

METAL FINISHES\* Stained bronze, satin chrome, Satin gold.