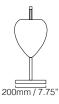

# CANYON TABLE LAMP

# BARONCELLI



#### **IMAGE SHOWS**

Verde edera shade on a stained bronze frame





# CANYON TABLE LAMP FACTS



#### **MATERIALS**

GLASS

Hand blown Murano glass with rigadin dritto.

GLASS COLOURS\*





AQU LAT VDE

METAL FINISHES\* Stained bronze, satin chrome, Satin gold.

## SIZES





#### **ELECTRICALS**

LAMP

240V E27, A shape suggested, max 100W.120V E26, A shape suggested, max 100W.

#### CABLES & CORD SETS

Cord sets in braided circular cable available in: Black with black in-line switch and plug. Plugs supplied are US (2 blades), EU (2 small pin), UK (13A 3 prong).

#### **POWER**

Max total power 100W.

# STANDARD

All lighting is made to CE standards. UL listing upon request.

## NOTES

Please note that size variations in hand blown glass may range up to 40mm (1.5").

\*Custom colours, finishes and sizes available - please contact Baroncelli for more details.

## SHOWROOM LOCATIONS

#### LONDON SHOWROOM

Studio C3, The Imperial Laundry 71 Warriner Gardens London, SW11 4XW T +44 (20) 7720 6556 F +44 (20) 7720 6336 Ion@baroncelli.com