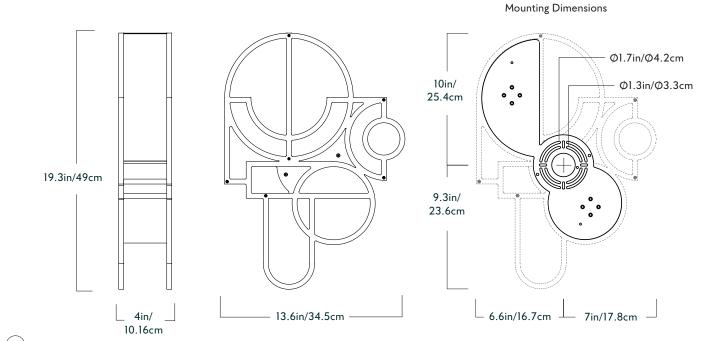

## Moonrise

<u>Series</u> Moonrise

Product Sconce 02

<u>Dimensions</u> H 19.3in/49cm x W 13.6in/34.5cm x D 4in / 10.16cm

Weight 7.5lb/3.4kg

## Sconce 02

<u>Materials</u> Acrylic, Steel, Aluminum

Finishes/Colors Brushed Brass, Black

Configuration Horizontal or vertical mounting.

Mounting plate Custon mounting plate 15.2in x 10.6in.

Driver Location Driver located in lighting fixture