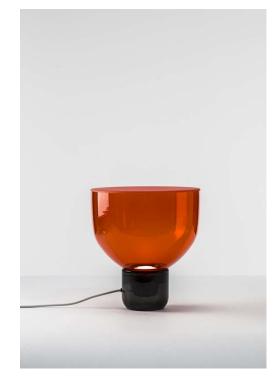

## **Description**

The concept of a line of light is rooted in the varying characteristics of the material and its forms. The design employs the effect of light uniformly dispersed over a sandblasted surface, which in profile creates the impression of a luminous line.

Tech. description

The light consists of a glass base with lead cable, glass diffuser, and GZ10 light source socket. The glass shade rests atop the base.

Colours options: https://brokis.sharepoint.com/:b:/s/brokis sp/ETipw0XQfmFNtMoFl0joJb4BelGku1iMCOgaSXgc7inuNQ