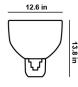

## **CONSTRUCTION SPECIFICATION**

Weight: 6.6 lb
Construction material: glass, metal
Cord length [in]: 88.58 "
Mounting: Table
Environment: Dry

**DIMENSIONS** [in]