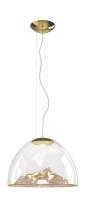

## SPMOUNTA

Design by Dima Loginoff

Suspended lamp made of transparent blown glass, available in several colours. Built-in dimmable LED light source.

Typology: SUSPENDED LAMP