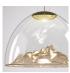

## SPMOUNTA

Design by Dima Loginoff

Suspended lamp made of transparent blown glass, available in several colours. Built-in dimmable LED light source.

Typology: SUSPENDED LAMP

### Available colors

CS / CR Crystal / chrome

CS / OR Crystal / gold

AM / OR Amber / gold

GR / CR Grey / chrome Considering the craftsmanlike manufacturing of the product and the special finishing process, always by hand, you may find different appearances and shades between one product and another and they are to consider as absolute distinction of the item.