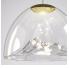

## SPMOUNTA

Design by Dima Loginoff

Suspended lamp made of transparent blown glass, available in several colours. Built-in dimmable LED light source.

Typology: SUSPENDED LAMP

### Available colors

CS / CR Crystal / chrome

CS / OR Crystal / gold

AM / OR Amber / gold

GR / CR Grey / chrome Considering the craftsmanlike manufacturing of the product and the special finishing process, always by hand, you may find different appearances and shades between one product and another and they are to consider as absolute distinction of the item.