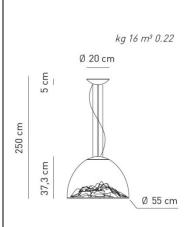

## SPMOUNTA

Design by Dima Loginoff

Suspended lamp made of transparent blown glass, available in several colours. Built-in dimmable LED light source.

Typology: SUSPENDED LAMP

#### Ratings

- •Built IN LED module
- •CCT 3000 K
- •Downlight
- Surface installation over holes
- •Supply voltage ~220-240V
- •Switch mode: on-off
- •Dimmable phase cut LED driver
- Glass diffuser

Product code composition