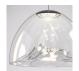

## SPMOUNTA

Design by Dima Loginoff

Suspended lamp made of transparent blown glass, available in several colours. Built-in dimmable LED light source.

Typology: SUSPENDED LAMP