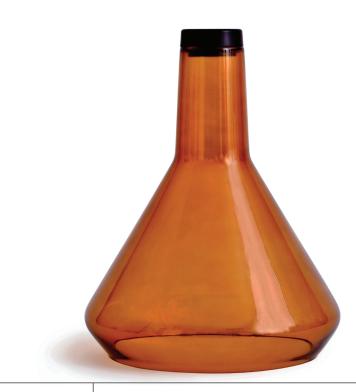

## MODEL A

The Drop Top Lamp Shade (A) is a hand-blown tinted glass shade that softens the brightness from side views, whilst allowing the unique Plumen bulb form to be seen and enjoyed. The Drop Top Lamp Shade (A) is made to fit on our Drop Cap Pendant Set, so you can choose the combination that works best for you.

Amber

| Product Code | Black | 1107010101    |
|--------------|-------|---------------|
|              | White | 1107011101    |
|              | Amber | 1107011401    |
|              |       |               |
| Bar Code     | Black | 5060282521100 |
|              | White | 5060282521117 |
|              | Amber | 5060282521124 |