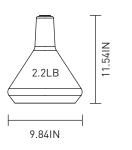

#### PRODUCT PERFORMANCE

Compatibility Requires a Drop Cap Pendant Set and Plumen Bulb to work **PRODUCT DETAILS** Designer HULGER 2014 Year of Design Shade Dimensions 11.54 x 9.84 inches Weight 2.2 lbs Packaging Dimensions 12.20 x 10.63 x 9.84 inches Material Glass and plastic Colors Black White