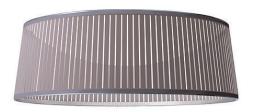

#### **DESCRIPTION**

The new Solis Drum Pendant is the latest addition to the elegant Solis suspension family. Featuring a uniquely engaging blend of light and shadow, Solis Drum is made of laser cut polyester fabric combined with an aluminum top and bottom ring construction that allows the shade to hang under tension. Solis Drum also employs a stunning LED dome diffusor that spans across the full diameter of the top ring, radiating light down and sideways to cast shimmering warm patterns onto the space that surrounds it. The effect is a sense of weightlessness that invites a new kind of relationship with the light source. Perfect over a dining table, an entryway or in large groupings.