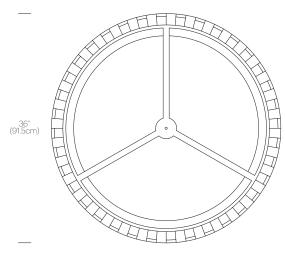

120-277V 50-60Hz

Power Consumption: 35W(24") 80W(36")

Color Temperature: 2700K

Luminosity: 2500 Lumens (24") 5600 Lumens (36")

Luminaire efficacy: 71 Lumens/Watt Color Rendition Index: 85 CRI

50K hour lifespan

Cable length: 10' (305cm) (Field Cuttable)

# **CERTIFICATIONS**





#### PACKAGING WEIGHT AND DIMENSIONS

| Solis Drum 24: | 11LBS   | 26" X 26" X 6"           |
|----------------|---------|--------------------------|
|                | 5KGS    | 61cm X 61cm X 15cm       |
| Solis Drum 36: | 16.4LBS | 38" X 38" X 8"           |
|                | 7.5KGS  | 96.5cm X 96.5cm X 20.3cm |
|                |         |                          |

# NOTES

Custom requests can be considered on volume orders





# **FINISHES**









SOLIS DRUM 36

# **DIMENSIONS**

SOLIS DRUM 24











# **SOLIS** DRUM FLUSH 24/36

#### **DESCRIPTION**

The Solis Drum Flush is the latest addition to the elegant Solis Family. Featuering a uniquely engaging blend of light and shadow, Solis Drum Flush is made of laser cut polyester fabric combined with a stainless steel top and bottom ring construction that allows the shade to hang under tension. Solis Drum Flush also employs a stunning LED dome diffuso rthat spans across the full diameter of the top ring, radiating light down and sideways to cast shimmering warm patterns onto the space that surrounds it. The effect is a sense of weightlessness that invites a new kind of relationship with the light source. Perfect over a dinning table, an entryway or in large groupings.





# FIXTURE TYPE

Ceiling

#### LIGHT SOURCE

High-output LE