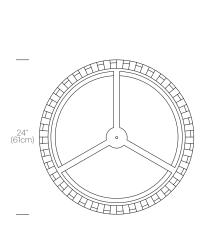

: 120-277V 50-60Hz

Power Consumption: 35W(24") 80W(36")

Color Temperature: 2700K

Luminosity: 2500 Lumens (24") 5600 Lumens (36")

Luminaire efficacy: 71 Lumens/Watt Color Rendition Index: 85 CRI

50K hour lifespan

Cable length: 10' (305cm) (Field Cuttable)

# **CERTIFICATIONS**





#### PACKAGING WEIGHT AND DIMENSIONS

| Solis Drum 24: | 11LBS   | 26" X 26" X 6"           |
|----------------|---------|--------------------------|
|                | 5KGS    | 61cm X 61cm X 15cm       |
| Solis Drum 36: | 16.4LBS | 38" X 38" X 8"           |
|                | 7.5KGS  | 96.5cm X 96.5cm X 20.3cm |
|                |         |                          |

# NOTES

Custom requests can be considered on volume orders





# **FINISHES**









SOLIS DRUM 36

# **DIMENSIONS**

SOLIS DRUM 24











# **SOLIS** DRUM FLUSH 24/36

#### **DESCRIPTION**

The Solis Drum Flush is the latest addition to the elegant Solis Family. Featuering a uniquely engaging blend of light and shadow, Solis Drum Flush is made of laser cut polyester fabric combined with a stainless steel top and bottom ring construction that allows the shade to hang under tension. Solis Drum Flush also employs a stunning LED dome diffuso rthat spans across the full diameter of the top ring, radiating light down and sideways to cast shimmering warm patterns onto the space that surrounds it. The effect is a sense of weightlessness that invites a new kind of relationship with the light source. Perfect over a dinning table, an entryway or in large groupings.





# FIXTURE TYPE

Ceiling

#### LIGHT SOURCE

High-output