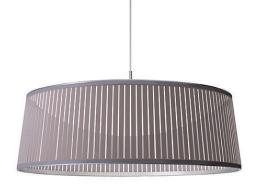

#### **DESCRIPTION**

The new Solis Drum Pendant is the latest addition to the elegant Solis suspension family. Featuring a uniquely engaging blend of light and shadow, Solis Drum is made of laser cut polyester fabric combined with an aluminum top and bottom ring construction that allows the shade to hang under tension. Solis Drum also employs a stunning LED dome diffusor that spans across the full diameter of the top ring, radiating light down and sideways to cast shimmering warm patterns onto the space that surrounds it. The effect is a sense of weightlessness that invites a new kind of relationship with the light source. Perfect over a dining table, an entryway or in large groupings.

# **FINISHES**

SOLIS DRUM 36

# **DIMENSIONS**

SOLIS DRUM 24