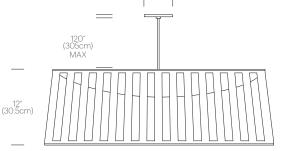

277V 50-60Hz

Power Consumption: 35W(24") 80W(36")

Color Temperature: 2700K

Luminosity: 2500 Lumens (24") 5600 Lumens (36")

Luminaire efficacy: 71 Lumens/Watt Color Rendition Index: 85 CRI

50K hour lifespan

Cable length: 10' (305cm) (Field Cuttable)

# **CERTIFICATIONS**





#### PACKAGING WEIGHT AND DIMENSIONS

| Solis Drum 24: | 11LBS   | 26" X 26" X 6"           |
|----------------|---------|--------------------------|
|                | 5KGS    | 61cm X 61cm X 15cm       |
| Solis Drum 36: | 16.4LBS | 38" X 38" X 8"           |
|                | 7.5KGS  | 96.5cm X 96.5cm X 20.3cm |
|                |         |                          |

# NOTES

Custom requests can be considered on volume orders





# **FINISHES**









SOLIS DRUM 36

# **DIMENSIONS**

SOLIS DRUM 24











# **SOLIS** DRUM FLUSH 24/36

#### **DESCRIPTION**

The Solis Drum Flush is the latest addition to the elegant Solis Family. Featuering a uniquely engaging blend of light and shadow, Solis Drum Flush is made of laser cut polyester fabric combined with a stainless steel top and bottom ring construction that allows the shade to hang under tension. Solis Drum Flush also employs a stunning LED dome diffuso rthat spans across the full diameter of the top ring, radiating light down and sideways to cast shimmering warm patterns onto the space that surrounds it. The effect is a sense of weightlessness that invites a new kind of relationship with the light source. Perfect over a dinning table, an entryway or in large groupings.





# FIXTURE TYPE

Ceiling

#### LIGHT SOURCE

High-output LED ar