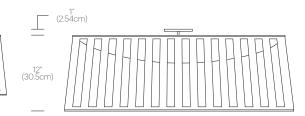

ric

#### **SPECIFICATIONS**

Voltage: 120-277V 50-60Hz

Power Consumption: 35W(24") 80W(36")

Color Temperature: 2700K

Luminosity: 2500 Lumens (24") 5600 Lumens (36")

Luminaire efficacy: 71 Lumens/Watt Color Rendition Index: 85 CRI

50K hour lifespan

**CERTIFICATIONS** 

Cable length: 10' (305cm) (Field Cuttable)

# - 24° (Glcm)



#### C US





# PACKAGING WEIGHT AND DIMENSIONS Solis Drum Flush 24: 11LRS 26" X 26"

| Solis Drum Flush 24: | 11LBS   | 26" X 26" X 6"           |
|----------------------|---------|--------------------------|
|                      | 5KGS    | 61cm X 61cm X 15cm       |
| Solis Drum Flush 36: | 16.4LBS | 38" X 38" X 8"           |
|                      | 7.5KGS  | 96.5cm X 96.5cm X 20.3cm |
|                      |         |                          |





# NOTES

Custom requests can be considered on volume orders