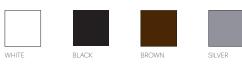

#### PRODUCT CODES

| Solis Drum 24 (White):  | SOLI DR 24 WHT |
|-------------------------|----------------|
| Solis Drum 24 (Black):  | SOLI DR 24 BLK |
| Solis Drum 24 (Brown):  | SOLI DR 24 BRN |
| Solis Drum 24 (Silver): | SOLI DR 24 SLV |
| Solis Drum 36 (White):  | SOLI DR 36 WHT |
| Solis Drum 36 (Black):  | SOLI DR 36 BLK |
| Solis Drum 36 (Brown):  | SOLI DR 36 BRN |
| Solis Drum 36 (Silver): | SOLI DR 36 SLV |
|                         |                |

# **FINISHES**

SOLIS DRUM 36