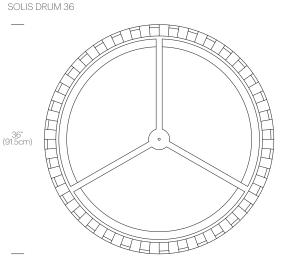

is Drum 24 (Silver): | SOLI DR FSH 24 SLV |
| Solis Drum 36 (White):  | SOLI DR FSH 36 WHT |
| Solis Drum 36 (Black):  | SOLI DR FSH 36 BLK |
| Solis Drum 36 (Brown):  | SOLI DR FSH 36 BRN |
| Solis Drum 36 (Silver): | SOLI DR FSH 36 SLV |
|                         |                    |

# **FINISHES**



**DIMENSIONS** 

SOLIS DRUM 24

# LIGHT CONTROL

Hard-wired

# **FEATURES**

Ships flat-packed

Full-range dim with ELV dimmers Fire retardant polyester fabric

#### **SPECIFICATIONS**

Voltage: 120-277V 50-60Hz

Power Consumption: 35W(24") 80W(36")

Color Temperature: 2700K

Luminosity: 2500 Lumens (24") 5600 Lumens (36")

Luminaire efficacy: 71 Lumens/Watt Color Rendition Index: 85 CRI

50K hour lifespan

**CERTIFICATIONS** 

Cable length: 10' (305cm) (Field Cuttable)

# - 24° (Glcm)



#### C US





# PACKAGING WEIGHT AND DIMENSIONS Solis Drum Flush 24: 11LRS 26" X 26"

| Solis Drum Flush 24: | 11LBS   | 26" X 26" X 6"           |
|----------------------|---------|--------------------------|
|                      | 5KGS    | 61cm X 61cm X 15cm       |
| Solis Drum Flush 36: | 16.4LBS | 38" X 38" X 8"           |
|                      | 7.5KGS  | 96.5cm X 96.5cm X 20.3cm |
|                      |         |                          |





# NOTES

Custom requests can be considered on volume orders