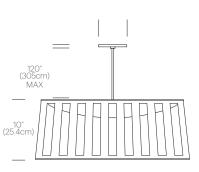

0-277V 50-60Hz

Power Consumption: 35W(24") 80W(36")

Color Temperature: 2700K

Luminosity: 2500 Lumens (24") 5600 Lumens (36")

Luminaire efficacy: 71 Lumens/Watt Color Rendition Index: 85 CRI

50K hour lifespan

Cable length: 10' (305cm) (Field Cuttable)

# **CERTIFICATIONS**





#### PACKAGING WEIGHT AND DIMENSIONS

| Solis Drum 24: | 11LBS   | 26" X 26" X 6"           |
|----------------|---------|--------------------------|
|                | 5KGS    | 61cm X 61cm X 15cm       |
| Solis Drum 36: | 16.4LBS | 38" X 38" X 8"           |
|                | 7.5KGS  | 96.5cm X 96.5cm X 20.3cm |
|                |         |                          |

# NOTES

Custom requests can be considered on volume orders





# **FINISHES**









SOLIS DRUM 36

# **DIMENSIONS**

SOLIS DRUM 24











# **SOLIS** DRUM FLUSH 24/36

#### **DESCRIPTION**

The Solis Drum Flush is the latest addition to the elegant Solis Family. Featuering a uniquely engaging blend of light and shadow, Solis Drum Flush is made of laser cut polyester fabric combined with a stainless steel top and bottom ring construction that allows the shade to hang under tension. Solis Drum Flush also employs a stunning LED dome diffuso rthat spans across the full diameter of the top ring, radiating light down and sideways to cast shimmering warm patterns onto the space that surrounds it. The effect is a sense of weightlessness that invites a new kind of relationship with the light source. Perfect over a dinning table, an entryway or in large groupings.





# FIXTURE TYPE

Ceiling

#### LIGHT SOURCE

High-output LED