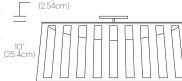

abric

#### **SPECIFICATIONS**

Voltage: 120-277V 50-60Hz

Power Consumption: 35W(24") 80W(36")

Color Temperature: 2700K

Luminosity: 2500 Lumens (24") 5600 Lumens (36")

Luminaire efficacy: 71 Lumens/Watt Color Rendition Index: 85 CRI

50K hour lifespan

**CERTIFICATIONS** 

Cable length: 10' (305cm) (Field Cuttable)

# - 24° (Glcm)



#### C US





# PACKAGING WEIGHT AND DIMENSIONS Solis Drum Flush 24: 11LRS 26" X 26"

| Solis Drum Flush 24: | 11LBS   | 26" X 26" X 6"           |
|----------------------|---------|--------------------------|
|                      | 5KGS    | 61cm X 61cm X 15cm       |
| Solis Drum Flush 36: | 16.4LBS | 38" X 38" X 8"           |
|                      | 7.5KGS  | 96.5cm X 96.5cm X 20.3cm |
|                      |         |                          |





# NOTES

Custom requests can be considered on volume orders