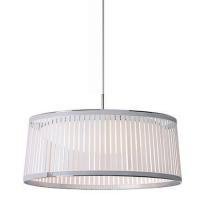

#### **DESCRIPTION**

The new Solis Drum Pendant is the latest addition to the elegant Solis suspension family. Featuring a uniquely engaging blend of light and shadow, Solis Drum is made of laser cut polyester fabric combined with an aluminum top and bottom ring construction that allows the shade to hang under tension. Solis Drum also employs a stunning LED dome diffusor that spans across the full diameter of the top ring, radiating light down and sideways to cast shimmering warm patterns onto the space that surrounds it. The effect is a sense of weightlessness that invites a new kind of relationship with the light source. Perfect over a dining table, an entryway or in large groupings.

# **FINISHES**

SOLIS DRUM 36

# **DIMENSIONS**

SOLIS DRUM 24