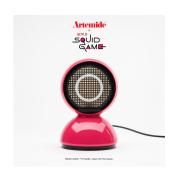

# S0028018ASG2

| Design By == |  |
|--------------|--|
| 2 cs.g., 2,  |  |
| \/: \        |  |

Vico Magistretti

Collection =

Design

| <b>.</b> | (P20) |
|----------|-------|
|----------|-------|

#### Colors & Finishes

| Pinl |
|------|

# Materials =

• Body in painted metal

### Features & Accessories =

• Possibility to mount on wall