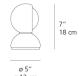

### **Dimensions**

1 Box

1 x 13-5/16" x 7-3/8" x 7-3/8" / 2.82 lbs - 33.5 cm x 18.5 cm x 18.5 cm / 1.28 kg