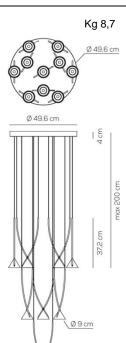

## SP JEWD 10 Design by Yonoh

Collection consisting of suspended lamps made of aluminium and recycled abs arch. Available in four versions. Built-in dimmable or not dimmable LED light source.

Typology: suspended

## Ratings

- •Built in ED module
- •CCT 3000 K
- •optic ~35° beam
- •Surface installation over holes
- •Supply voltage ~220-240V
- •Switch mode: on-off, dimmable 0/1-10V
- •Aluminum body

Product code composition