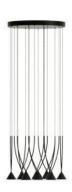

## SP JEWD 10 Design by Yonoh

Collection consisting of suspended lamps made of aluminium and recycled abs arch. Available in four versions. Built-in dimmable or not dimmable LED light source.

Typology: suspended